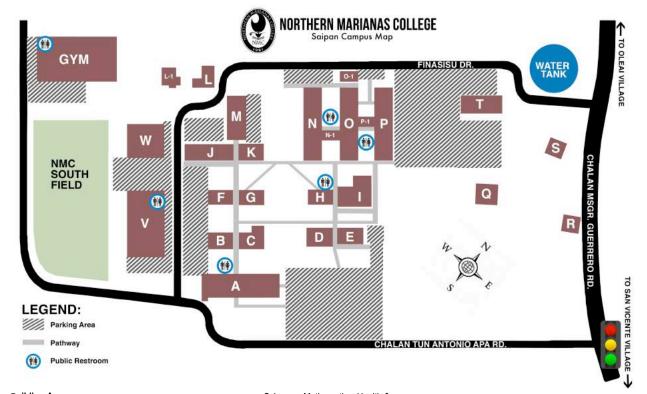

#### **Building A**

- Classrooms (1-13)
- · Business Dept. Bachelor Deg. Lab
- Restrooms

### **Building B**

• Science Classrooms/Laboratories

### **Building B-1**

- Communication Room
- Storage

#### **Building C**

- · Nursing (Offices, Classrooms, Laboratory)
- Restrooms

#### **Building D**

• D-1: Multipurpose Classroom

#### **Building E**

· Bookstore & Gift Shop

#### **Building F**

• Currently Under Construction / Renovation

## Building G

Classrooms (G1-G3)

#### **Building H**

- Snack Bar
- · Restrooms

# Building I

- Counseling Programs & Services
- · International Student Center
- Testing Center
- Career Center
- · Student Learning Center
- PROA Center

## **Building J**

- Business Department Offices and Classroom (West Entrances)
- Other Portions Under Construction

## **Building K**

· Social Sciences & Fine Arts Dept.

- · Sciences, Mathematics, Health & Athletics
- · Liberal Arts
- · Criminal Justice
- Natural Resource Management Building L
- Procurement Office
- · Facilities Maintenance Department

#### **Building L-1**

CREES Aquaculture Facility

#### **Building M**

- · Languages & Humanities (Faculty offices, Classrooms)
- English Learning Lab

#### **Building N**

- · Information Services / IT
- Financial Aid Office (FAO)
- · Office of Admissions & Records (OAR)
- Finance Office
- · Cashier's Window
- Dist. Education Classroom (N-5)
- External Relations Office (N-8)

#### **Building N-1**

- · Financial Aid Office
- · Information Services
- · Restrooms

## **Building O**

- Olympio T. Borja Memorial Library
- Archives and Pacific Collections

#### **Building 0-1**

- · Administrative Services (Operations Office, Security, Lost & Found Office)
- Security

## Building P

- · Office of the President
- Office of the Deans
- · Office of Institutional Effectiveness (OIE)
- · Community Development Institute (CDI)
- · Board of Regents Administrative Office
- · University Centers for Excellence in Developmental Disabilities (UCEDD)
- · Human Resources Office

#### **Building P-1**

- · Board of Regents' Conference Room
- Restrooms

## **Building Q**

Classrooms

#### Building R

# Art Classroom

# **Building S**

- CREES EFNEP
- Classrooms

#### **Building T**

- Adult Basic Education (ABE) Program
- ABE Classrooms
- · Ceramics Studio

#### Building U

· Generator Building

#### **Building V**

- · School of Education Offices
- Curriculum Resource Center
- Media Services
- Classrooms
- Open Computer Lab
- Restrooms

## Building W

- · Computer Lab
- Classrooms